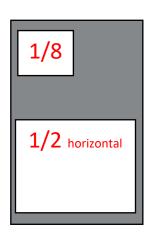

There are 6 size options available for you to get your message out to the LGBTQ Community.

**1/3** = 5w x 2.627h **1/4** = 2.3125w x 3.875h

**1/8** = 2.3125w x 1.875h **1/2** = 5w x 3.875h

**1/2** = 2.3125w x 8h

 $FP = 5.5w \times 8.5h$ 

| Full Page          | 5.5w x 8.5h          | \$400 |
|--------------------|----------------------|-------|
| 1/2 Page Vertical  | 2.3125w x 8h         | \$300 |
| 1/2 Page Horizonto | <i>l</i> 5w x 3.875h | \$300 |
| 1/3 Page           | 5w x 2.627h          | \$250 |
| 1/4 Page           | 2.3125w x 3.875h     | \$200 |
| 1/8 Page           | 2.3125w x 1.875h     | \$100 |