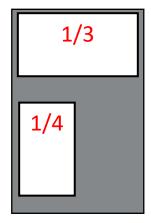

There are 6 size options available for you to get your message out to the LGBTQ Community.

**1/3** = 5w x 2.627h **1/4** = 2.3125w x 3.875h

**1/8** = 2.3125w x 1.875h **1/2** = 5w x 3.875h

**1/2** = 2.3125w x 8h

 $FP = 5.5w \times 8.5h$ 

| Full Page          | 5.5w x 8.5h          | \$400 |
|--------------------|----------------------|-------|
| 1/2 Page Vertical  | 2.3125w x 8h         | \$300 |
| 1/2 Page Horizonto | <i>l</i> 5w x 3.875h | \$300 |
| 1/3 Page           | 5w x 2.627h          | \$250 |
| 1/4 Page           | 2.3125w x 3.875h     | \$200 |
| 1/8 Page           | 2.3125w x 1.875h     | \$100 |