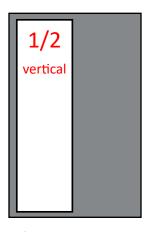

There are 6 size options available for you to get your message out to the LGBTQ Community.

**1/3** = 5w x 2.627h **1/4** = 2.3125w x 3.875h

**1/8** = 2.3125w x 1.875h **1/2** = 5w x 3.875h

**1/2** = 2.3125w x 8h

 $FP = 5.5w \times 8.5h$ 

| Full Page          | 5.5w x 8.5h          | \$400 |
|--------------------|----------------------|-------|
| 1/2 Page Vertical  | 2.3125w x 8h         | \$300 |
| 1/2 Page Horizonto | <i>l</i> 5w x 3.875h | \$300 |
| 1/3 Page           | 5w x 2.627h          | \$250 |
| 1/4 Page           | 2.3125w x 3.875h     | \$200 |
| 1/8 Page           | 2.3125w x 1.875h     | \$100 |