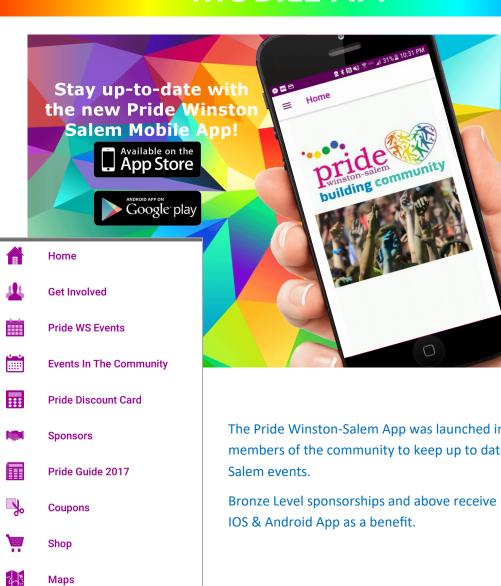

#### **MOBILE APP**

The Pride Winston-Salem App was launched in 2016 as a tool for members of the community to keep up to date with Pride Winston-

Bronze Level sponsorships and above receive logo placement in the