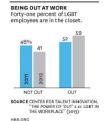

Yet despite advances in workplace acceptance, over 40% of LGBT workers remain closeted at the office.

And even though LGBT employees, both in and out of the closet, are every bit as ambitious and motivated to succeed as their heterosexual peers, because closeted LBGT employees feel so much more dissatisfied with their career paths, they are much more likely to have one foot out the door. CTI research found that those who are unhappy with their rate of promotion or advancement are at least three times more likely than those

who are satisfied to plan to leave their company within the next year. LGBTs who feel isolated at work - in other words, closeted LGBT employees burdened with the daily stress of keeping their private life secret from their colleagues - are 73% more likely than their out peers to say they intend to jump ship within the next three years.